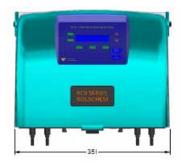

## RolaChem RP9 Automatic pH Control System

- **✓** Controls pH levels
- ✓ Maintains sanitiser effectiveness
- ✓ Helps lower sanitiser consumption
- Reduces red eyes & skin irritations
- Reduces time & maintenance

## **RP9 Automatic Control System**

pH balance of your pool and spa is crucial to maintaining a safe, healthy and comfortable swimming environment. pH is a measure of the balance of Alkalines and Acids in your water, and if out of balance, the water may cause stinging of the eyes, lower sanitiser effectiveness and promote the growth of algae and bacteria.

A pH sensor with inbuilt amplifiers detects tiny signals in the pool water representing the actual pH level. These signals are transferred to the controller which interprets the readings. The sophisticated software then activates small chemical pumps to accurately dose the correct pH adjuster which results in perfect pool and spa water. The RolaChem dosing pumps are proportionally controlled – the more pH adjuster required, the longer they operate. The less required, the shorter they operate so that levels are intelligently controlled.