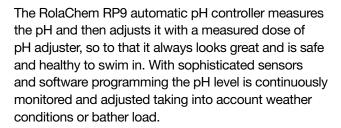

A pH sensor with inbuilt amplifiers detects tiny signals in the pool water representing the actual pH level. These signals are transferred to the controller which interprets the readings. The sophisticated software then activates small chemical pumps to accurately dose the correct pH adjuster which results in perfect pool and spa water. The RolaChem dosing pumps are proportionally controlled – the more pH adjuster required, the longer they operate. The less required, the shorter they operate so that levels are intelligently controlled.