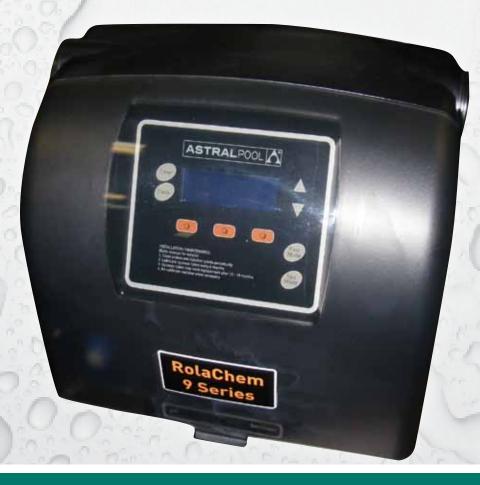

## RolaChem RP9 Automatic pH Control System

- **✓** Controls pH levels
- ✓ Maintains sanitiser effectiveness
- ✓ Helps lower sanitiser consumption
- Reduces red eyes & skin irritations
- Reduces time & maintenance

## **RP9 Automatic Control System**

pH balance of your pool and spa is crucial to maintaining a safe, healthy and comfortable swimming environment. pH is a measure of the balance of Alkalines and Acids in your water, and if out of balance, the water may cause stinging of the eyes, lower sanitiser effectiveness and promote the growth of algae and bacteria.