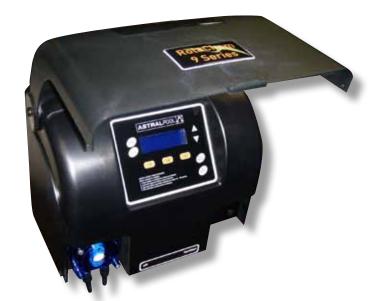

A pH sensor with inbuilt amplifiers detects tiny signals in the pool water representing the actual pH level. These signals are transferred to the controller which interprets the readings. The sophisticated software then activates small chemical pumps to accurately dose the correct pH adjuster which results in perfect pool and spa water. The RolaChem dosing pumps are proportionally controlled – the more pH adjuster required, the longer they operate. The less required, the shorter they operate so that levels are intelligently controlled.